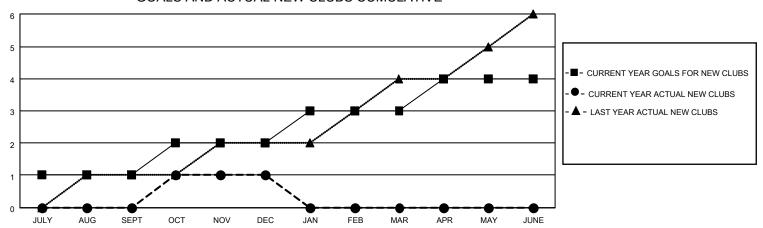

## GOALS AND ACTUAL NEW CLUBS CUMULATIVE

| DROPPED CLUBS: 1 |     | 38 CLUBS OF 118 ADDED 1 OR<br>MORE NEW MEMBERS | GENDER DISTRIBUTION             |                                  |  |
|------------------|-----|------------------------------------------------|---------------------------------|----------------------------------|--|
|                  |     | INORE NEW MEMBERS                              | MALE<br>FEMALE                  | 1,128 (52.98%)<br>1,001 (47.02%) |  |
| DROPPED MEMBERS  |     |                                                | NON BINARY PREFER NOT TO ANSWER | 0 (0.00%)                        |  |
| DECEASED         | 3   |                                                | THE EKINOT TO ANOWER            | 0 (0.0070)                       |  |
| CLUB CANCELLED   | 7   | CLICK HERE FOR CUMULATIVE                      | TOTAL FAMILY UNIT MEMBERS       | 980                              |  |
| OTHER            | 181 | MEMBERSHIP DATA                                |                                 |                                  |  |
| TOTAL            | 191 |                                                | FAMILY MEMBERS PAYING HAI       | LF DUES 634                      |  |
|                  |     |                                                |                                 |                                  |  |