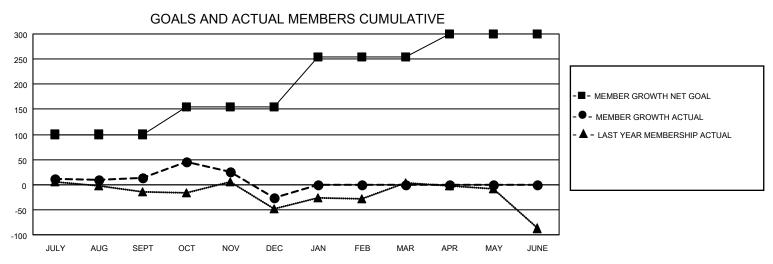

## MONTHLY MEMBERSHIP PROGRESS REPORT

LOCATION LEBANON District 351 Results as of: 12/31/2022

| Clubs                 |               |           |               | Members               |                        |                         |                                                    |
|-----------------------|---------------|-----------|---------------|-----------------------|------------------------|-------------------------|----------------------------------------------------|
| RESULTS FOR 2022-2023 |               |           |               | RESULTS FOR 2022-2023 |                        |                         |                                                    |
| QUARTER               | NEW CLUB GOAL | NEW CLUBS | DROPPED CLUBS | QUARTER MEME          | BER GROWTH NET<br>GOAL | MEMBER GROWTH<br>ACTUAL | DROPPED<br>MEMBERS ACTUAL<br>(including transfers) |
| JULY/AUG/SEPT         | 1             | 0         | 0             | JULY/AUG/SEPT         | 100                    | 120                     | 93                                                 |
| OCT/NOV/DEC           | 1             | 1         | 1             | OCT/NOV/DEC           | 55                     | 65                      | 98                                                 |
| JAN/FEB/MAR           | 1             | 0         | 0             | JAN/FEB/MAR           | 100                    | 0                       | 0                                                  |
| APR/MAY/JUNE          | 1             | 0         | 0             | APR/MAY/JUNE          | 45                     | 0                       | 0                                                  |